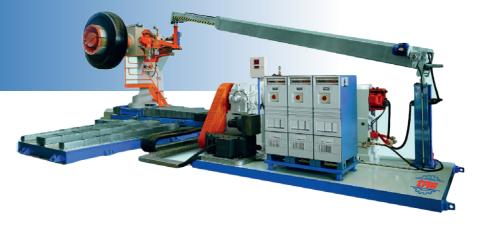

## **MACHINES WITH BEAD PLATES**

available in the versions 35" - 51" - 63"

- Eagle OTR Peeler/Buffer/Groover
- Eagle OTR Peeler/Buffer
- Omega OTR Extruder Builder
- Combi OTR: Peeler/Buffer/Groover + Extruder Builder

## MACHINES WITH EXPANDABLE CHUCKS

available in the versions 49" - 51" - 63"

- Eagle Mammuth Peeler/Buffer/Groover
- Eagle Mammuth Peeler/Buffer
- Omega Mammuth Extruder Builder