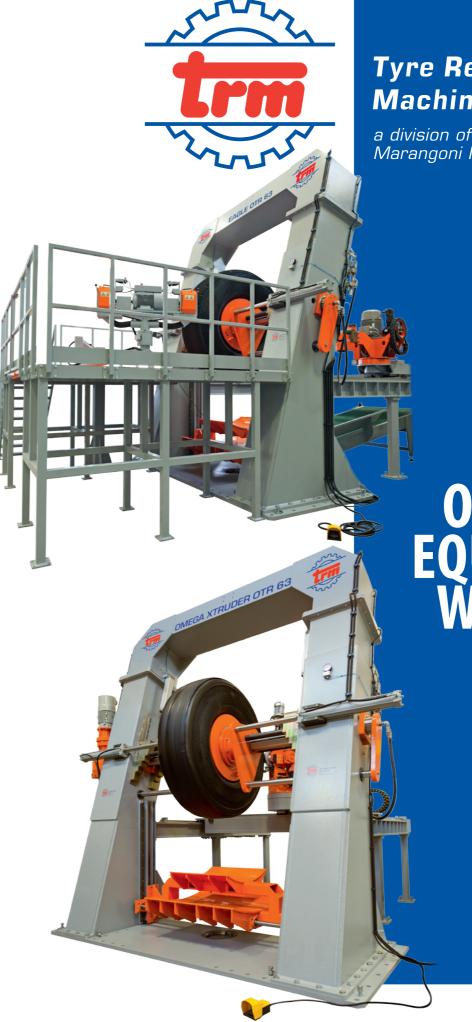

## **MACHINES WITH BEAD PLATES**

available in the versions 35" - 51" - 63"

- Eagle OTR Peeler/Buffer/Groover
- Eagle OTR Peeler/Buffer
- Omega OTR Extruder Builder
- Combi OTR: Peeler/Buffer/Groover + Extruder Builder

## MACHINES WITH EXPANDABLE CHUCKS

available in the versions 49" - 51" - 63"

- Eagle Mammuth Peeler/Buffer/Groover
- Eagle Mammuth Peeler/Buffer
- Omega Mammuth Extruder Builder