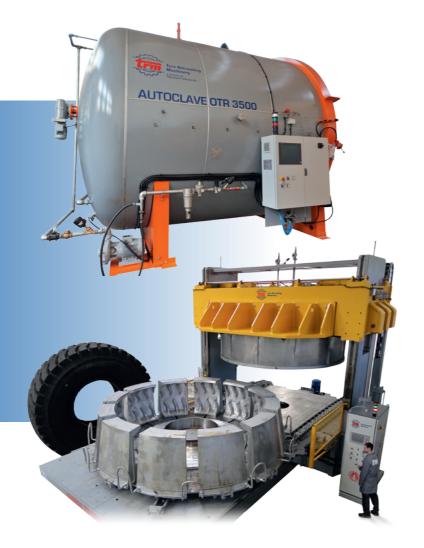

## **MACHINES FOR CURING**

- Autoclaves OTR for tire sizes up to 63"
- Universal Press OTR for tire sizes up to 40.00 R 57

Tyre Retreading Machinery

a division of Marangoni Meccanica

GIANT OTR TIRES EQUIPMENT? WE KNOW!

Today TRM, a division of Marangoni Meccanica for retreading machinery, is able to offer the widest range of machinery and turn-key plants for OTR tire retreading starting from tire size 14.00 R 24 up to 59/80 R 63, in the version with expandable chucks or with bead plates.