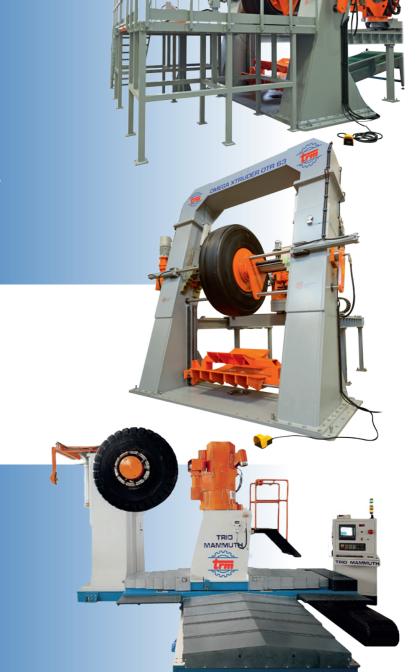

## **MACHINES WITH BEAD PLATES**

available in the versions 35" - 51" - 63"

- Eagle OTR Peeler/Buffer/Groover
- Eagle OTR Peeler/Buffer
- Omega OTR Extruder Builder
- Combi OTR: Peeler/Buffer/Groover + Extruder Builder

## MACHINES WITH EXPANDABLE CHUCKS

available in the versions 49" - 51" - 63"

- Eagle Mammuth Peeler/Buffer/Groover
- Eagle Mammuth Peeler/Buffer
- Omega Mammuth Extruder Builder